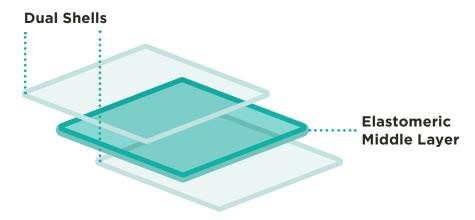

- **PREMIUM MATERIAL** continual force for faster treatment and greater comfort for your patient.
- IMPROVED STAIN RESISTANCE starts clear, stays clear.

**TRUE ALIGN** Aligners use an elastomeric layer encased in a dual shell construction that provides a consistent, continual force for your patient's comfort.

The consistent pressure produced by the dualshell construction accurately moves teeth over the prescribed period of time.