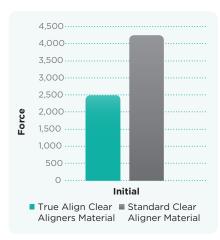

## TREATMENT **OPTIONS**

On-going force retention provides greater tooth movement over time.

#### **TOOTH MOVEMENT FORCE AT 98.6°F**

Initial vs. Day 7