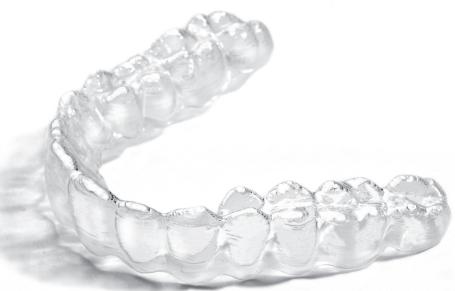

## ADVANCED **ENGINEERING**

**TRUE ALIGN** Clear Aligners are made from a premium thermoformed plastic material that is engineered for **precise fit, ongoing force retention, and exceptional durability.** 

- **PREMIUM MATERIAL** continual force for faster treatment and greater comfort for your patient.
- IMPROVED STAIN RESISTANCE starts clear, stays clear.

**TRUE ALIGN** Aligners use an elastomeric layer encased in a dual shell construction that provides a consistent, continual force for your patient's comfort.

The consistent pressure produced by the dualshell construction accurately moves teeth over the prescribed period of time.

#### **TEAR STRENGTH & STAIN RESISTANCE**

This material has superior ability to resist tearing and staining after an extended period in the oral cavity.