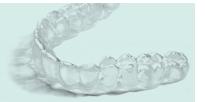

## ADVANCED **ENGINEERING**

**TRUE ALIGN** Clear Aligners are made from a premium thermoformed plastic material that is engineered for **precise fit, ongoing force retention, and exceptional durability.** 

- **PREMIUM MATERIAL** continual force for faster treatment and greater comfort for your patient.
- IMPROVED STAIN RESISTANCE starts clear, stays clear.

**TRUE ALIGN** Aligners use an elastomeric layer encased in a dual shell construction that provides a consistent, continual force for your patient's comfort.