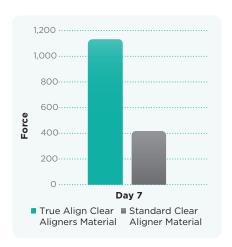

## TREATMENT **OPTIONS**

On-going force retention provides greater tooth movement over time.

#### **TOOTH MOVEMENT FORCE AT 98.6°F**

Initial vs. Day 7