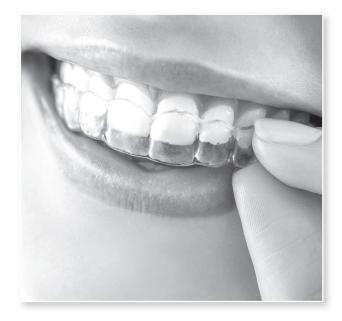

# SWITCH YOUR SMILE ON

WITH TRUE ALIGN CLEAR ALIGNERS

- Nearly invisible
- **⊘** Comfortable to wear
- Stain resistant for a bright smile
- **S** Easy to remove